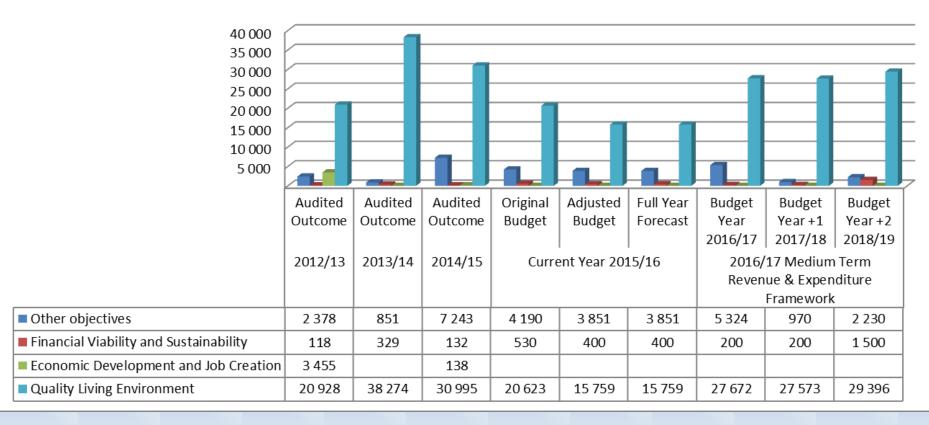

| -                                        | -          |
| Refuse (in excess of one rem<br>Municipal Housing - rental reba                                                                             | noval a week for indigent ho<br>tes |                            | 6   | -          | -          | -                                       | -                                       | -                                       | -                     | -                      | -                                        | _          |

#### 6. BUDGET REGULATION CHARTS

#### FINANCIAL PERFORMANCE























#### CAPITAL EXPENIDTURE

















# **IDP Strategic Objectives - Expenditure - Chart 15**



# **IDP Strategic Objectives - Capital Expenditure - Chart 16**





# **Service Charges - Revenue % Change - Chart 18**



|                                                  | 2012/13 | 2013/14 | 2014/15 |                 | Current Year 2015/16 |            |           |             | ım Term Revenu | e & Expenditure |
|--------------------------------------------------|---------|---------|---------|-----------------|----------------------|------------|-----------|-------------|----------------|-----------------|
|                                                  | 2012/13 | 2013/14 | 2014/15 |                 | Current re           | ar 2015/16 |           | Framework   |                |                 |
|                                                  | Audited | Audited | Audited | Original Budget | Adjusted             | Full Year  | Pre-audit