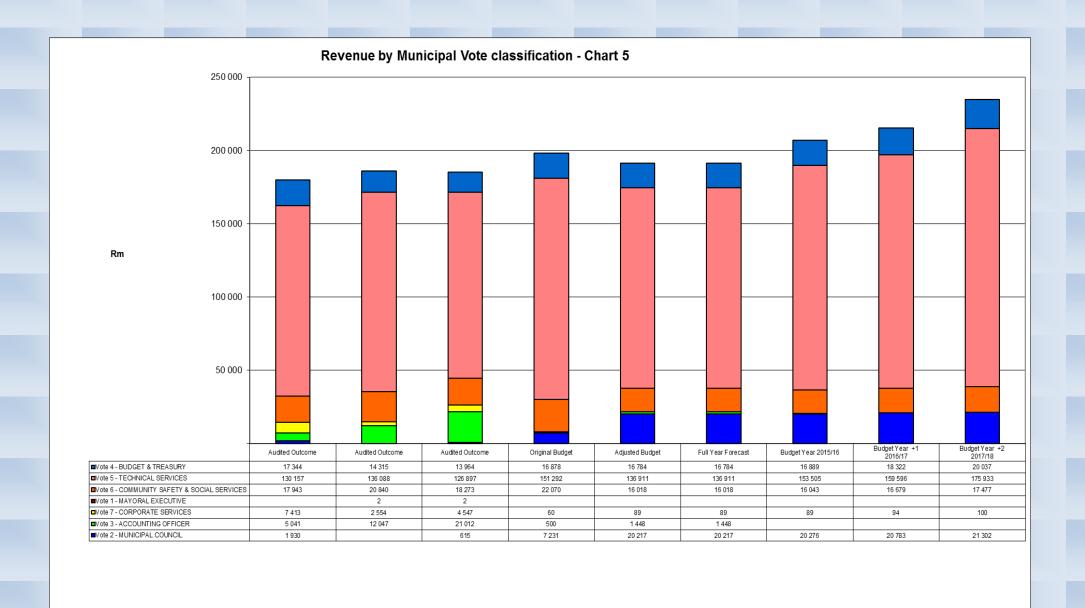

The total estimated operating and capital budget for 2016/2017 are illustrated in the schedule underneath, as well as in the relevant charts: