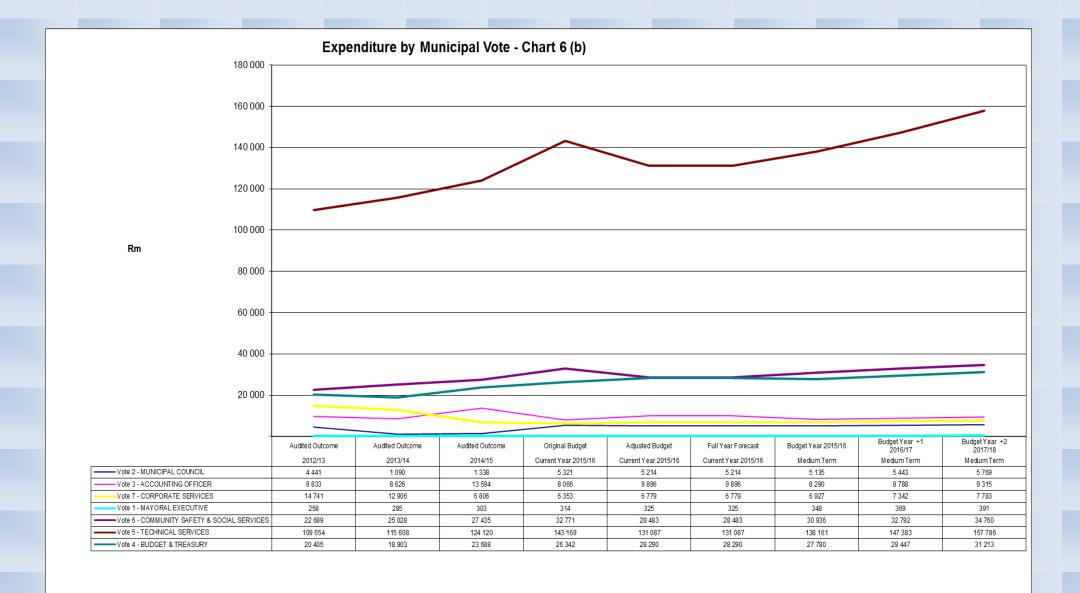

The total estimated operating and capital budget for 2016/2017 are illustrated in the schedule underneath, as well as in the relevant charts: