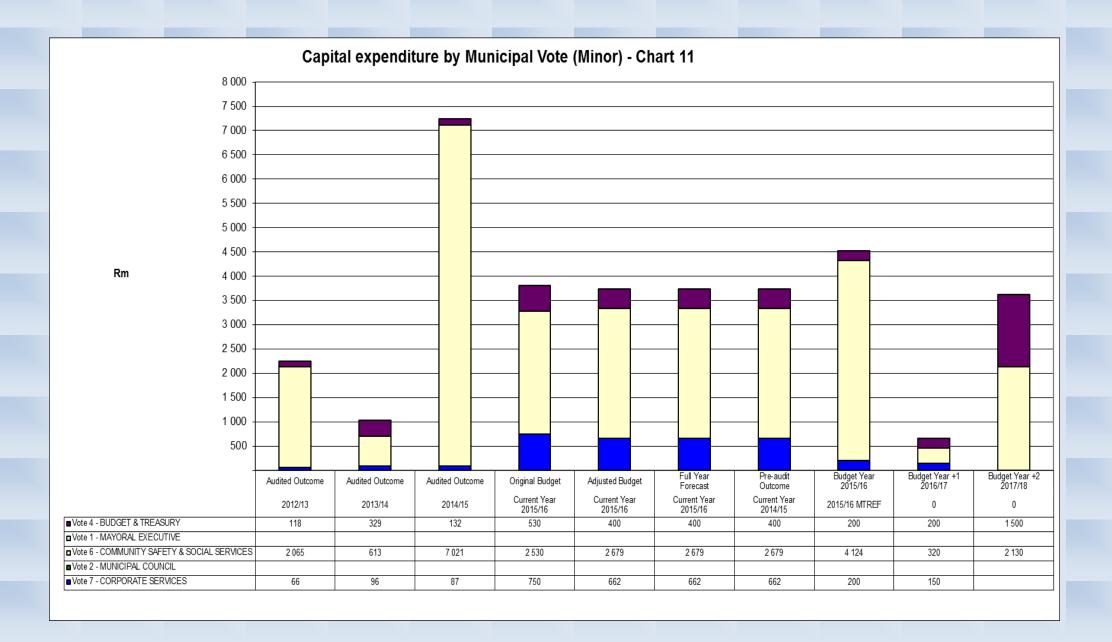

| -                                       | -                                       | -                     | _                      | -                                        | -          |
| Refuse (in excess of one rem<br>Municipal Housing - rental reba                                                                             | noval a week for indigent ho<br>tes |                            | 6   | -          | -          | -                                       | -                                       | -                                       | -                     | -                      | -                                        | _          |

#### 6. BUDGET REGULATION CHARTS

#### FINANCIAL PERFORMANCE























#### CAPITAL EXPENIDTURE

















# **IDP Strategic Objectives - Expenditure - Chart 15**



# **IDP Strategic Objectives - Capital Expenditure - Chart 16**





# **Service Charges - Revenue % Change - Chart 18**



|                                                  | 2012/13 | 2013/14 | 2014/15 |                 | Current Year 2015/16 |            |           |             | ım Term Revenu | e & Expenditure |
|--------------------------------------------------|---------|---------|---------|-----------------|----------------------|------------|-----------|-------------|----------------|-----------------|
|                                                  | 2012/13 | 2013/14 | 2014/15 |                 | Current re           | ar 2015/16 |           | Framework   |                |                 |
|