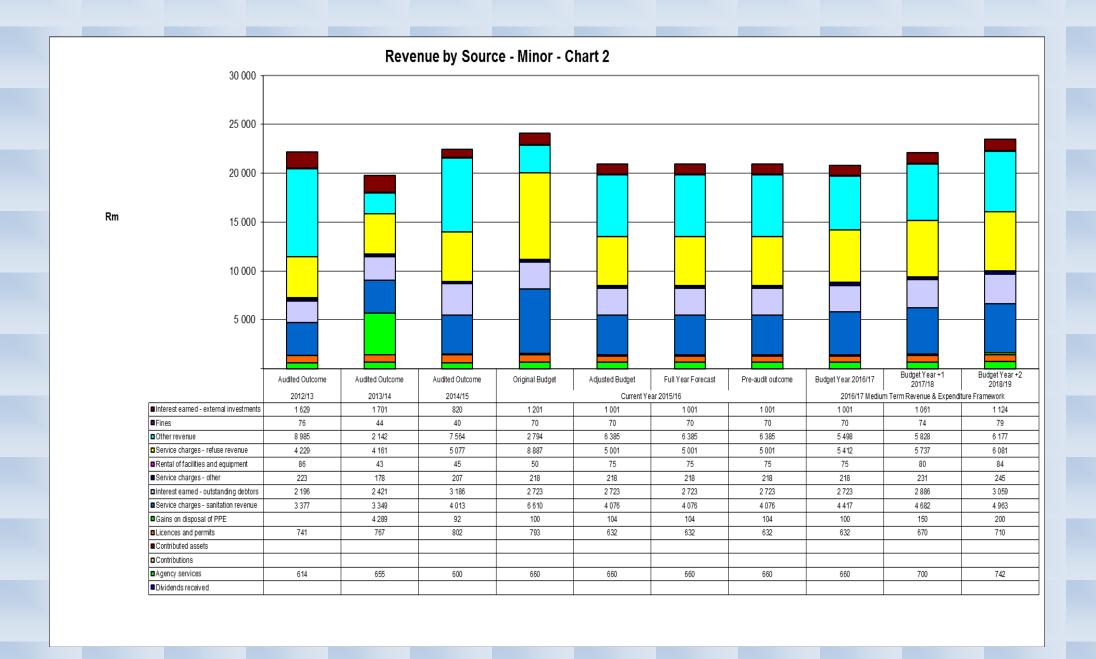

The total estimated operating and capital budget for 2016/2017 are illustrated in the schedule underneath, as well as in the relevant charts: