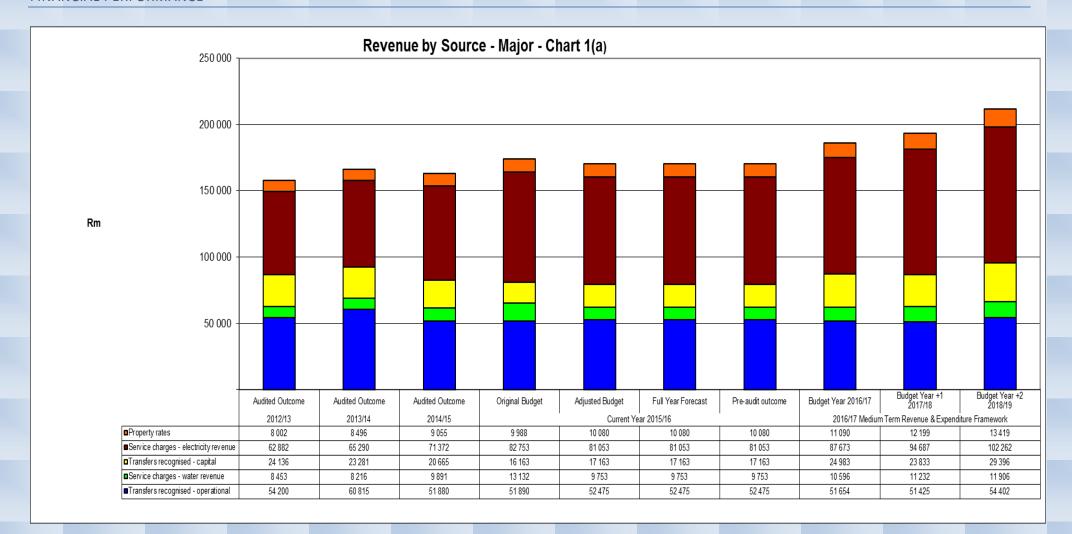

## SUMMARY OF BUDGET AS PER STATEMENT OF FINANCIAL PERFORMANCE

|                                                     | ADJUSTED BUDGET      | FINAL BUDGET |
|-----------------------------------------------------|----------------------|--------------|
| Revenue                                             | 2015/16              | 2016/17      |
|                                                     | R                    | R            |
| Property Rates                                      | 10 080 000           | 11 090 000   |
| Service Charges - Electricity                       | 81 053 090           | 87 673 330   |
| Service Charges - Water                             | 9 752 500            | 10 596 430   |
| Service Charges - Refuse                            | 5 000 920            | 5 412 130    |
| Service charges - Sanitation                        | 4 075 760            | 4 417 230    |
| Service charges - Other                             | 218 000              | 218 000      |
| Interest earned: External investments               | 1 000 750            | 1 000 750    |
| Interest earned: Outstanding debtors                | 2 722 650            | 2 722 650    |
| Rental of facilities                                | 75 000               | 75 000       |
| Fines                                               | 70 000               | 70 000       |
| Licences and permits                                | 631 790              | 631 790      |
| Agency services                                     | 660 000              | 660 000      |
| Transfers recognised: Operational                   | 52 475 340           | 51 653 850   |
| Transfers recognised: Capital                       | 17 162 900           | 24 982 700   |
| Gain on disposal of property                        | 103 500              | 100 000      |
| Gain on re-valuation of properties                  | 4 000 000            | 4 000 000    |
| Other revenue                                       | 2 385 490            | 1 497 690    |
| Total Revenue                                       | 191 467 690          | 206 801 550  |
|                                                     |                      |              |
| Expenditure                                         |                      |              |
| Employee costs                                      | 69 658 640           | 73 523 290   |
| Remuneration of Councillors                         | 4 054 860            | 4 136 030    |
| Debt Impairment                                     | 6 335 000            | 6 335 000    |
| Depreciation/Assets impairment                      | 35 198 500           | 35 188 500   |
| Finance Costs                                       | 4 265 010            | 3 748 960    |
| Bulk Purchases                                      | 59 932 210           | 65 378 350   |
| Transfers to Dev Agency and Tourism                 | 1 090 000            | 1 053 000    |
| Other expenditure                                   | 29 537 840           | 28 212 990   |
| Total Expenditure                                   | 210 072 060          | 217 576 120  |
|                                                     |                      |              |
| Surplus/(Deficit)                                   | -18 604 370          | -10 774 570  |
| Plus: Depreciation included (Non Cash item)         | 35 198 500           | 35 188 500   |
| Plus: Provision for post retirement medical fund    | 3 798 770            | 3 798 770    |
| Plus: Provision for landfill site rehabilitation    | 770 000              | 770 000      |
| Less: Gain on revaluation on Investment properties  | -4 000 000           | -4 000 000   |
| Less: Capital Grants included in operational revenu | e <b>-17 162 900</b> | -24 982 700  |
|                                                     |                      |              |
| Nett Surplus (-deficit)                             | 0                    | 0            |
|                                                     |                      |              |