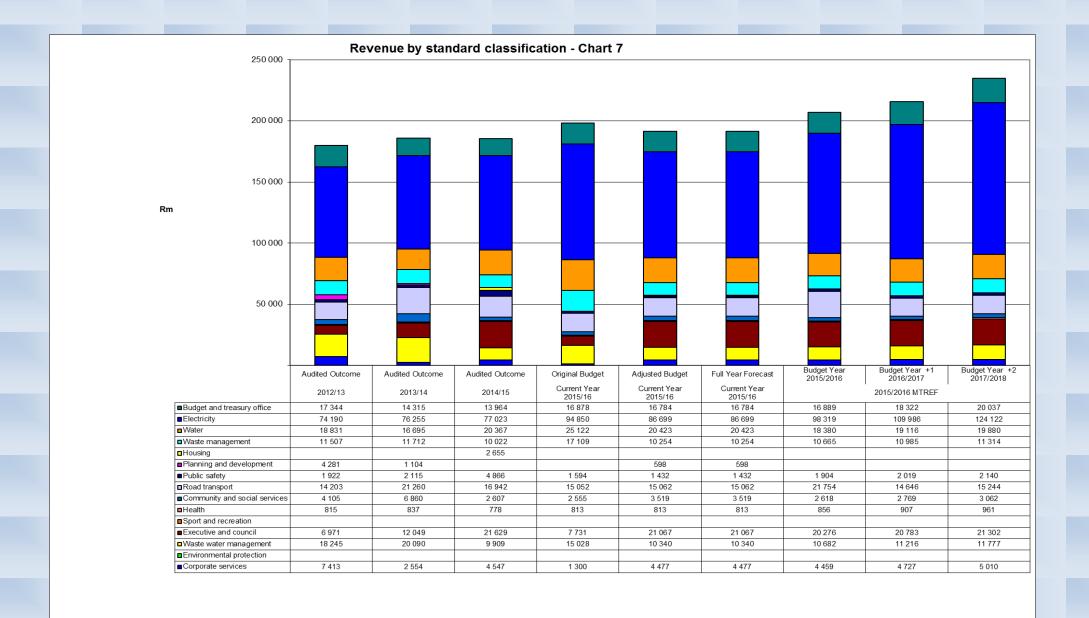

The total estimated operating and capital budget for 2016/2017 are illustrated in the schedule underneath, as well as in the relevant charts:

## SUMMARY OF BUDGET AS PER STATEMENT OF FINANCIAL PERFORMANCE

|                                                     | ADJUSTED BUDGET      | FINAL BUDGET |
|-----------------------------------------------------|----------------------|--------------|
| Revenue                                             | 2015/16              | 2016/17      |
|                                                     | R                    | R            |
| Property Rates                                      | 10 080 000           | 11 090 000   |
| Service Charges - Electricity                       | 81 053 090           | 87 673 330   |
| Service Charges - Water                             | 9 752 500            | 10 596 430   |
| Service Charges - Refuse                            | 5 000 920            | 5 412 130    |
| Service charges - Sanitation                        | 4 075 760            | 4 417 230    |
| Service charges - Other                             | 218 000              | 218 000      |
| Interest earned: External investments               | 1 000 750            | 1 000 750    |
| Interest earned: Outstanding debtors                | 2 722 650            | 2 722 650    |
| Rental of facilities                                | 75 000               | 75 000       |
| Fines                                               | 70 000               | 70 000       |
| Licences and permits                                | 631 790              | 631 790      |
| Agency services                                     | 660 000              | 660 000      |
| Transfers recognised: Operational                   | 52 475 340           | 51 653 850   |
| Transfers recognised: Capital                       | 17 162 900           | 24 982 700   |
| Gain on disposal of property                        | 103 500              | 100 000      |
| Gain on re-valuation of properties                  | 4 000 000            | 4 000 000    |
| Other revenue                                       | 2 385 490            | 1 497 690    |
| Total Revenue                                       | 191 467 690          | 206 801 550  |
|                                                     |                      |              |
| Expenditure                                         |                      |              |
| Employee costs                                      | 69 658 640           | 73 523 290   |
| Remuneration of Councillors                         | 4 054 860            | 4 136 030    |
| Debt Impairment                                     | 6 335 000            | 6 335 000    |
| Depreciation/Assets impairment                      | 35 198 500           | 35 188 500   |
| Finance Costs                                       | 4 265 010            | 3 748 960    |
| Bulk Purchases                                      | 59 932 210           | 65 378 350   |
| Transfers to Dev Agency and Tourism                 | 1 090 000            | 1 053 000    |
| Other expenditure                                   | 29 537 840           | 28 212 990   |
| Total Expenditure                                   | 210 072 060          | 217 576 120  |
|                                                     |                      |              |
| Surplus/(Deficit)                                   | -18 604 370          | -10 774 570  |
| Plus: Depreciation included (Non Cash item)         | 35 198 500           | 35 188 500   |
| Plus: Provision for post retirement medical fund    | 3 798 770            | 3 798 770    |
| Plus: Provision for landfill site rehabilitation    | 770 000              | 770 000      |
| Less: Gain on revaluation on Investment properties  | -4 000 000           | -4 000 000   |
| Less: Capital Grants included in operational revenu | e <b>-17 162 900</b> | -24 982 700  |
|                                                     |                      |              |
| Nett Surplus (-deficit)                             | 0                    | 0            |
|                                                     |                      |              |