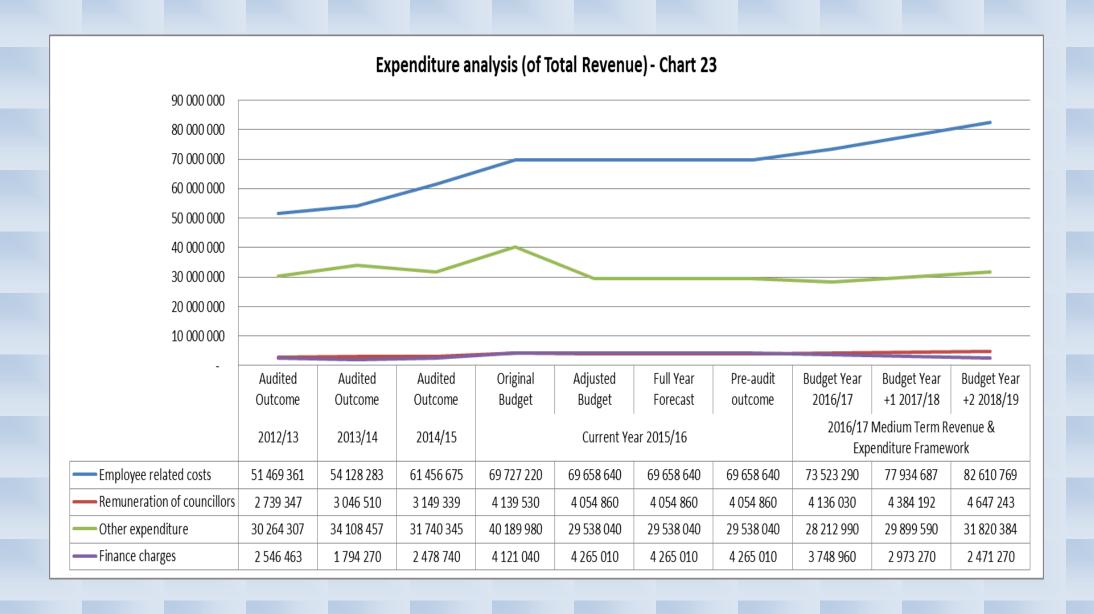

## SUMMARY OF BUDGET AS PER STATEMENT OF FINANCIAL PERFORMANCE

|                                                     | ADJUSTED BUDGET      | FINAL BUDGET |
|-----------------------------------------------------|----------------------|--------------|
| Revenue                                             | 2015/16              | 2016/17      |
|                                                     | R                    | R            |
| Property Rates                                      | 10 080 000           | 11 090 000   |
| Service Charges - Electricity                       | 81 053 090           | 87 673 330   |
| Service Charges - Water                             | 9 752 500            | 10 596 430   |
| Service Charges - Refuse                            | 5 000 920            | 5 412 130    |
| Service charges - Sanitation                        | 4 075 760            | 4 417 230    |
| Service charges - Other                             | 218 000              | 218 000      |
| Interest earned: External investments               | 1 000 750            | 1 000 750    |
| Interest earned: Outstanding debtors                | 2 722 650            | 2 722 650    |
| Rental of facilities                                | 75 000               | 75 000       |
| Fines                                               | 70 000               | 70 000       |
| Licences and permits                                | 631 790              | 631 790      |
| Agency services                                     | 660 000              | 660 000      |
| Transfers recognised: Operational                   | 52 475 340           | 51 653 850   |
| Transfers recognised: Capital                       | 17 162 900           | 24 982 700   |
| Gain on disposal of property                        | 103 500              | 100 000      |
| Gain on re-valuation of properties                  | 4 000 000            | 4 000 000    |
| Other revenue                                       | 2 385 490            | 1 497 690    |
| Total Revenue                                       | 191 467 690          | 206 801 550  |
|                                                     |                      |              |
| Expenditure                                         |                      |              |
| Employee costs                                      | 69 658 640           | 73 523 290   |
| Remuneration of Councillors                         | 4 054 860            | 4 136 030    |
| Debt Impairment                                     | 6 335 000            | 6 335 000    |
| Depreciation/Assets impairment                      | 35 198 500           | 35 188 500   |
| Finance Costs                                       | 4 265 010            | 3 748 960    |
| Bulk Purchases                                      | 59 932 210           | 65 378 350   |
| Transfers to Dev Agency and Tourism                 | 1 090 000            | 1 053 000    |
| Other expenditure                                   | 29 537 840           | 28 212 990   |
| Total Expenditure                                   | 210 072 060          | 217 576 120  |
|                                                     |                      |              |
| Surplus/(Deficit)                                   | -18 604 370          | -10 774 570  |
| Plus: Depreciation included (Non Cash item)         | 35 198 500           | 35 188 500   |
| Plus: Provision for post retirement medical fund    | 3 798 770            | 3 798 770    |
| Plus: Provision for landfill site rehabilitation    | 770 000              | 770 000      |
| Less: Gain on revaluation on Investment properties  | -4 000 000           | -4 000 000   |
| Less: Capital Grants included in operational revenu | e <b>-17 162 900</b> | -24 982 700  |
|                                                     |                      |              |
| Nett Surplus (-deficit)                             | 0                    | 0            |
|                                                     |                      |              |

The total estimated operating and capital budget for 2016/2017 are illustrated in the schedule underneath, as well as in the relevant charts: