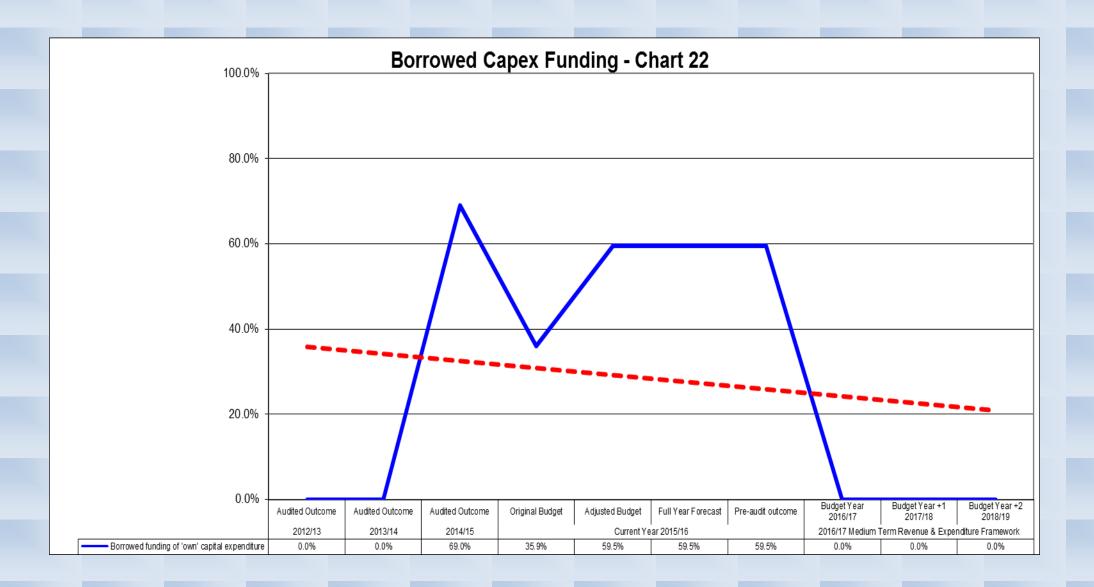

The municipality is well on track with the implementation of its current operating budget as it is in line with the cash-flow projections in the current budget. The current Capital Budget expenditure and the implementation of projects are lagging behind and the risk is that there would be a major spike in expenditure at this current year-end.

The total estimated operating and capital budget for 2016/2017 are illustrated in the schedule underneath, as well as in the relevant charts: