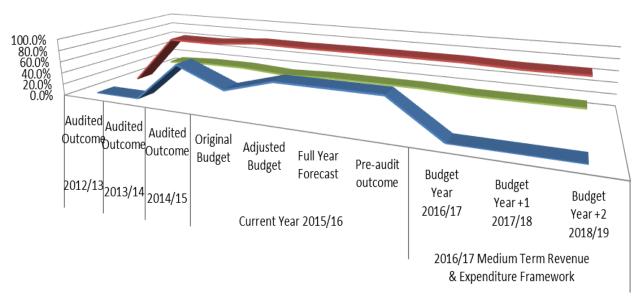

ater revenue         | 0.0%    | 0.0%    | -2.8%   | 20.4%           | 32.8%                | -25.7%     | 0.0%      | 0.0%        | 8.7%           | 6.0%            |
| ■ % incr Service charges - sanitation revenue    | 0.0%    | 0.0%    | -0.8%   | 19.8%           | 64.7%                | -38.3%     | 0.0%      | 0.0%        | 8.4%           | 6.0%            |
| ■ % incr Service charges - refuse revenue        | 0.0%    | 0.0%    | -1.6%   | 22.0%           | 75.0%                | -43.7%     | 0.0%      | 0.0%        | 8.2%           | 6.0%            |
| ■ % incr in Service charges - other              | 0.0%    | 0.0%    | -20.1%  | 15.9%           | 5.5%                 | 0.0%       | 0.0%      | 0.0%        | 0.0%           | 6.0%            |

# **Revenue Collection - Chart 19**



|                                                    | 2012/13 | 2013/14 | 2014/15 | Current Year 2015/16 |          |           |           | Medium Term R<br>enditure Framev | I           |             |
|----------------------------------------------------|---------|---------|---------|----------------------|----------|-----------|-----------|----------------------------------|-------------|-------------|
|                                                    | Audited | Audited | Audited | Original             | Adjusted | Full Year | Pre-audit | Budget Year                      | Budget Year | Budget Year |
|                                                    | Outcome | Outcome | Outcome | Budget               | Budget   | Forecast  | outcome   | 2016/17                          | +1