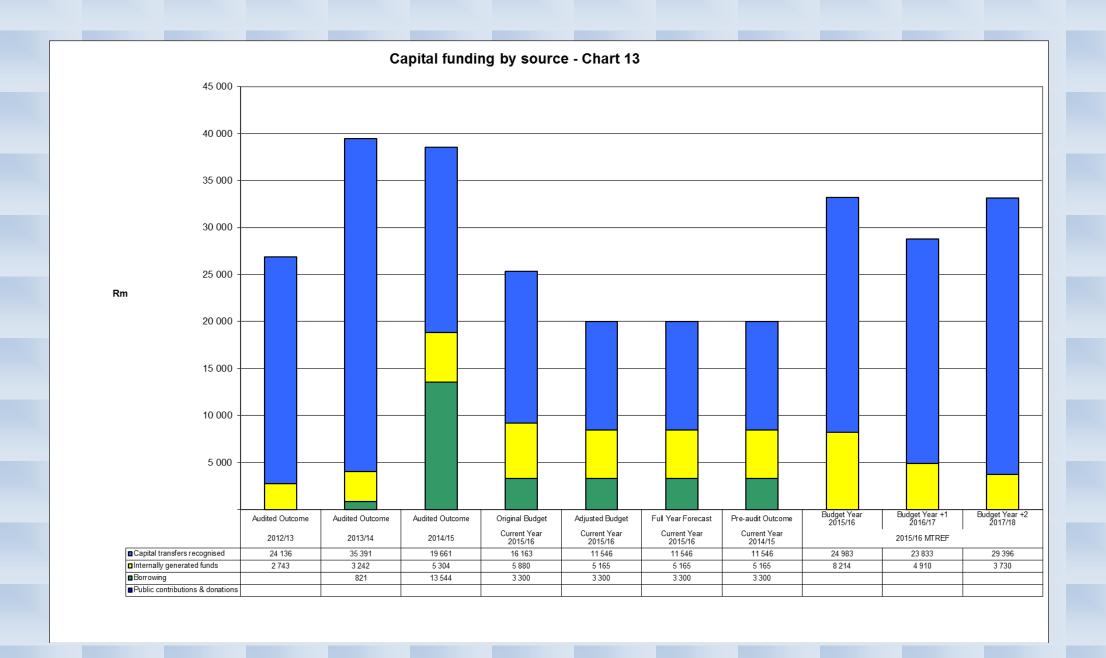

| -                                       | -                                       | -                     | _                      | -                                        | -          |
| Refuse (in excess of one rem<br>Municipal Housing - rental reba                                                                             | noval a week for indigent ho<br>tes |                            | 6   | -          | -          | -                                       | -                                       | -                                       | -                     | -                      | -                                        | _          |

#### 6. BUDGET REGULATION CHARTS

#### FINANCIAL PERFORMANCE























#### CAPITAL EXPENIDTURE

















# **IDP Strategic Objectives - Expenditure - Chart 15**



# **IDP Strategic Objectives - Capital Expenditure - Chart 16**





# **Service Charges - Revenue % Change - Chart 18**



|                                                  | 2012/13 | 2013/14 | 2014/15 |                 | Current Year 2015/16 |            |           |             | ım Term Revenu | e & Expenditure |
|--------------------------------------------------|---------|---------|---------|-----------------|----------------------|------------|-----------|-------------|----------------|-----------------|
|                                                  | 2012/13 | 2013/14 | 2014/15 |                 | Current re           | ar 2015/16 |           | Framework   |                |                 |
|