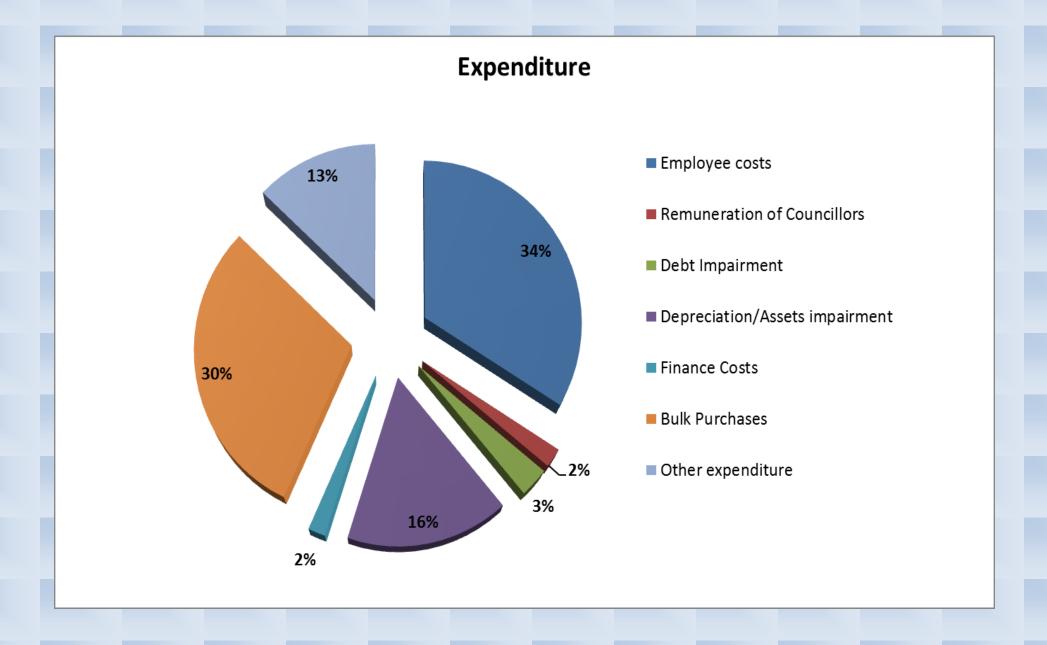

## SUMMARY OF BUDGET AS PER STATEMENT OF FINANCIAL PERFORMANCE

|                                                     | ADJUSTED BUDGET      | FINAL BUDGET |
|-----------------------------------------------------|----------------------|--------------|
| Revenue                                             | 2015/16              | 2016/17      |
|                                                     | R                    | R            |
| Property Rates                                      | 10 080 000           | 11 090 000   |
| Service Charges - Electricity                       | 81 053 090           | 87 673 330   |
| Service Charges - Water                             | 9 752 500            | 10 596 430   |
| Service Charges - Refuse                            | 5 000 920            | 5 412 130    |
| Service charges - Sanitation                        | 4 075 760            | 4 417 230    |
| Service charges - Other                             | 218 000              | 218 000      |
| Interest earned: External investments               | 1 000 750            | 1 000 750    |
| Interest earned: Outstanding debtors                | 2 722 650            | 2 722 650    |
| Rental of facilities                                | 75 000               | 75 000       |
| Fines                                               | 70 000               | 70 000       |
| Licences and permits                                | 631 790              | 631 790      |
| Agency services                                     | 660 000              | 660 000      |
| Transfers recognised: Operational                   | 52 475 340           | 51 653 850   |
| Transfers recognised: Capital                       | 17 162 900           | 24 982 700   |
| Gain on disposal of property                        | 103 500              | 100 000      |
| Gain on re-valuation of properties                  | 4 000 000            | 4 000 000    |
| Other revenue                                       | 2 385 490            | 1 497 690    |
| Total Revenue                                       | 191 467 690          | 206 801 550  |
|                                                     |                      |              |
| Expenditure                                         |                      |              |
| Employee costs                                      | 69 658 640           | 73 523 290   |
| Remuneration of Councillors                         | 4 054 860            | 4 136 030    |
| Debt Impairment                                     | 6 335 000            | 6 335 000    |
| Depreciation/Assets impairment                      | 35 198 500           | 35 188 500   |
| Finance Costs                                       | 4 265 010            | 3 748 960    |
| Bulk Purchases                                      | 59 932 210           | 65 378 350   |
| Transfers to Dev Agency and Tourism                 | 1 090 000            | 1 053 000    |
| Other expenditure                                   | 29 537 840           | 28 212 990   |
| Total Expenditure                                   | 210 072 060          | 217 576 120  |
|                                                     |                      |              |
| Surplus/(Deficit)                                   | -18 604 370          | -10 774 570  |
| Plus: Depreciation included (Non Cash item)         | 35 198 500           | 35 188 500   |
| Plus: Provision for post retirement medical fund    | 3 798 770            | 3 798 770    |
| Plus: Provision for landfill site rehabilitation    | 770 000              | 770 000      |
| Less: Gain on revaluation on Investment properties  | -4 000 000           | -4 000 000   |
| Less: Capital Grants included in operational revenu | e <b>-17 162 900</b> | -24 982 700  |
|                                                     |                      |              |
| Nett Surplus (-deficit)                             | 0                    | 0            |
|                                                     |                      |              |