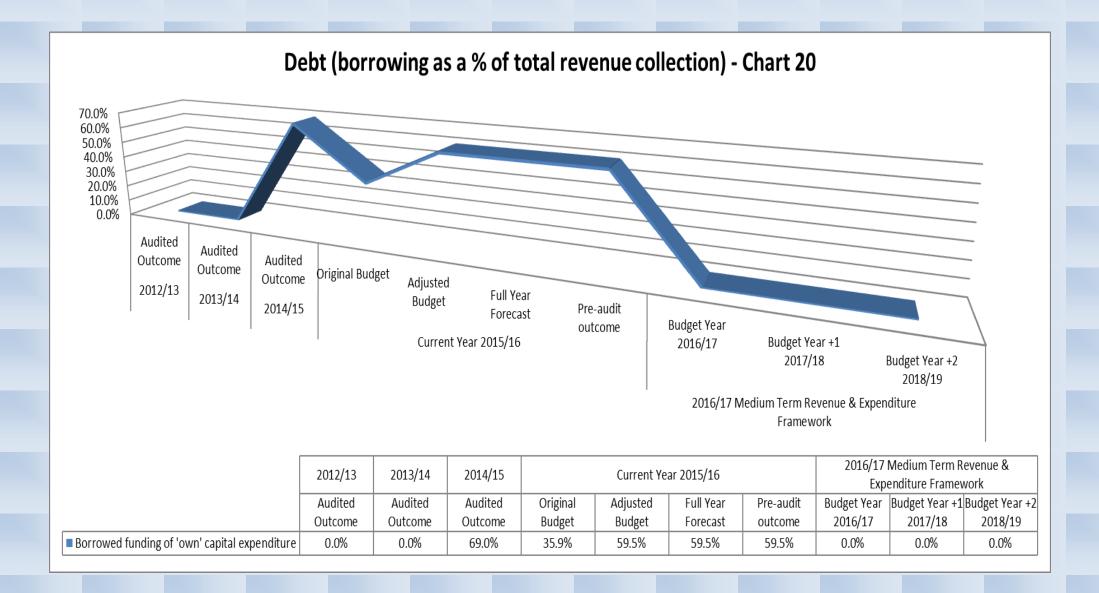

| Outcome | Outcome | Outcome | Budget               | Budget   | Forecast  | outcome   | 2016/17                          | +1 2017/18  | +2 2018/19  |
| ■ Borrowed funding of 'own' capital expenditure    | 0.0%    | 0.0%    | 69.0%   | 35.9%                | 59.5%    | 59.5%     | 59.5%     | 0.0%                             | 0.0%        | 0.0%        |
| ■ Annual Debtors Collection Rate (Payment Level %) | 0.0%    | 84.7%   | 84.9%   | 92.1%                | 91.6%    | 92.3%     | 92.3%     | 92.3%                            | 89.6%       | 90.0%       |
| Outstanding Debtors to Revenue                     | 11.2%   | 15.3%   | 15.3%   | 10.5%                | 13.8%    | 13.8%     | 13.8%     | 10.8%                            | 10.9%       | 11.0%       |



# **Distribution Losses - Chart 21**



|                                       | 2012/13 | 2013/14 | 2014/15 |                             | Current Year 2015/16 |                 |           | 2016/17 Mediu | ım Term Revenue<br>Framework | & Expenditure  |                |
|---------------------------------------|---------|---------|---------|-----------------------------|----------------------|-----------------|-----------|---------------|------------------------------|----------------|----------------|
|                                       | Audited | Audited | Audited | Original Budget Adjusted Bu | Onininal Dudget      | Adjusted Budget | Full Year | Pre-audit     | Budget Year                  | Budget Year +1 | Budget Year +2 |
|                                       | Outcome