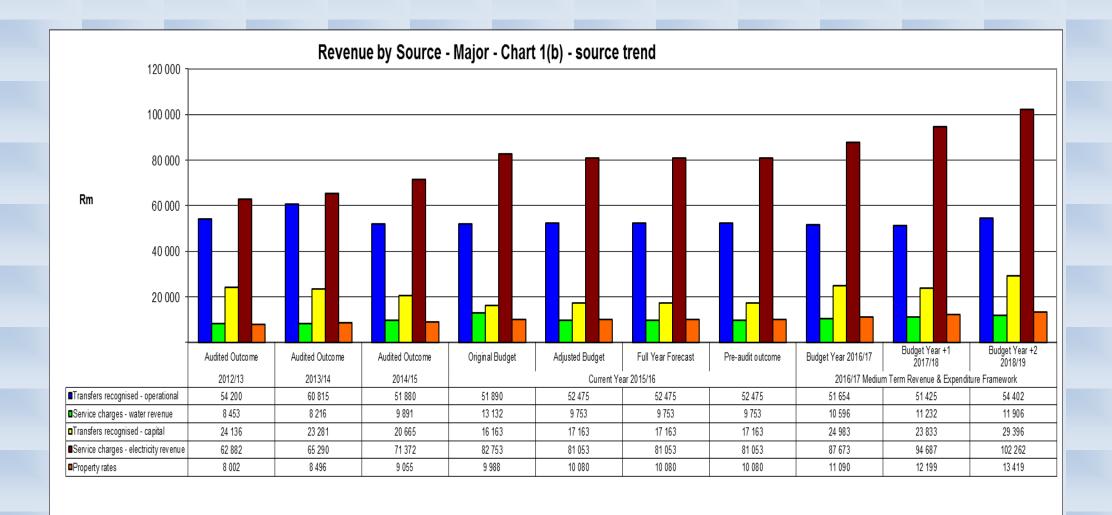

The total estimated operating and capital budget for 2016/2017 are illustrated in the schedule underneath, as well as in the relevant charts: