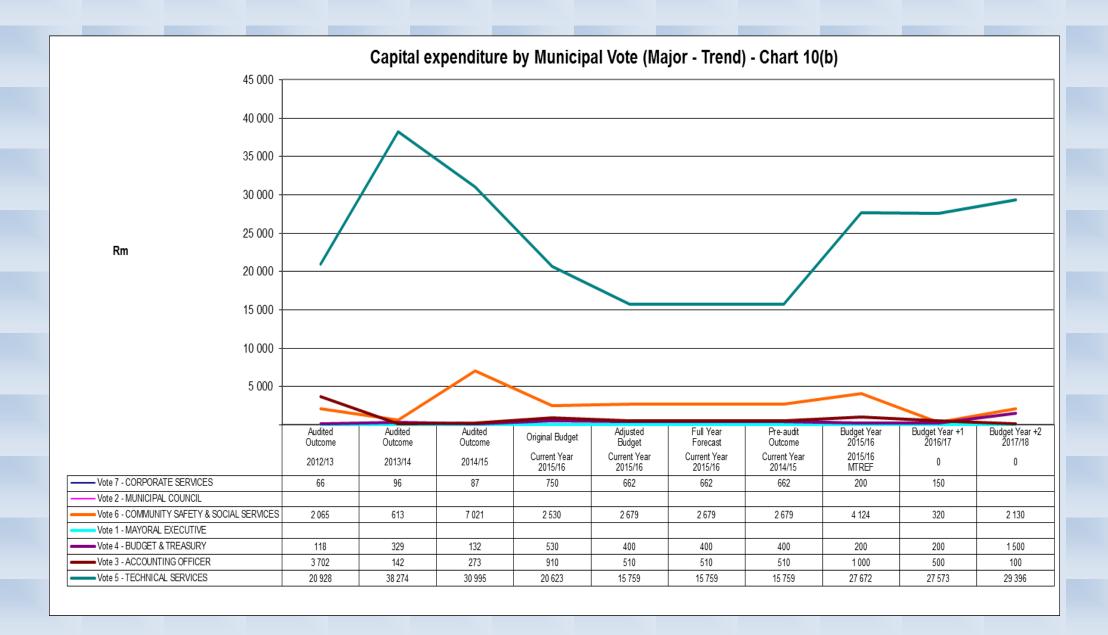

| -                                       | -                                       | -                     | _                      | -                                        | -          |
| Refuse (in excess of one rem<br>Municipal Housing - rental reba                                                                             | noval a week for indigent ho<br>tes |                            | 6   | -          | -          | -                                       | -                                       | -                                       | -                     | -                      | -                                        | _          |

#### 6. BUDGET REGULATION CHARTS

#### FINANCIAL PERFORMANCE























#### CAPITAL EXPENIDTURE

















# **IDP Strategic Objectives - Expenditure - Chart 15**



# **IDP Strategic Objectives - Capital Expenditure - Chart 16**





# **Service Charges - Revenue % Change - Chart 18**



|                                                  | 2012/13 | 2013/14 | 2014/15 |                 | Current Year 2015/16 |            |           |             | ım Term Revenu | e & Expenditure |
|--------------------------------------------------|---------|---------|---------|-----------------|----------------------|------------|-----------|-------------|----------------|-----------------|
|                                                  | 2012/13 | 2013/14 | 2014/15 |                 | Current re           | ar 2015/16 |           | Framework   |                |                 |
|