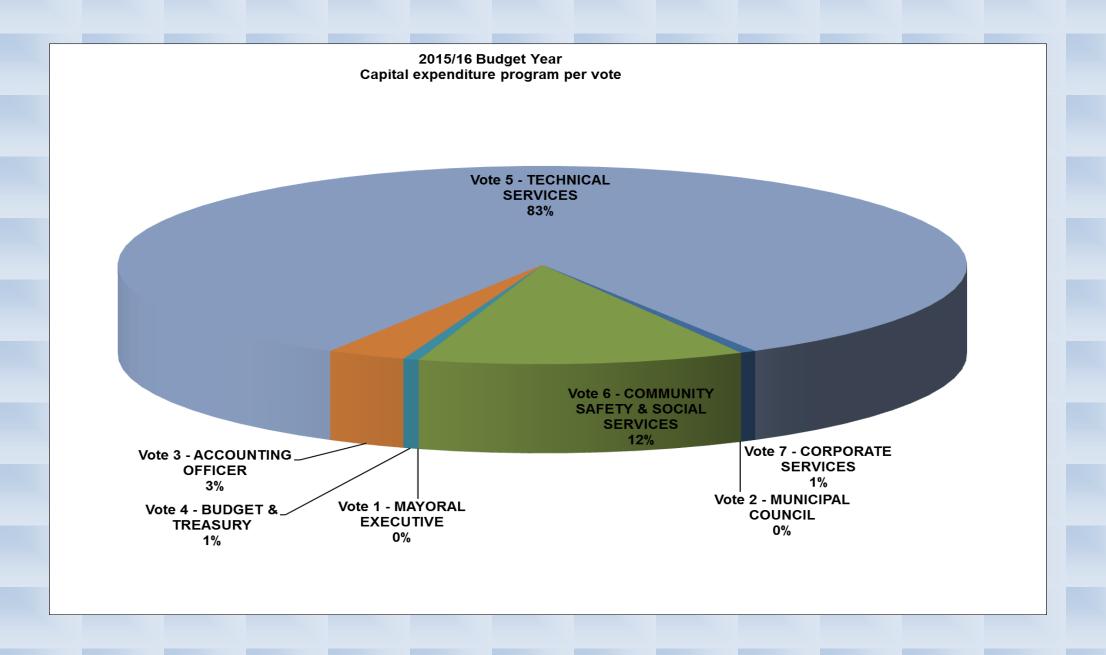

| -                                       | -                                       | -                     | _                      | -                                        | -          |
| Refuse (in excess of one rem<br>Municipal Housing - rental reba                                                                             | noval a week for indigent ho<br>tes |                            | 6   | -          | -          | -                                       | -                                       | -                                       | -                     | -                      | -                                        | _          |

#### 6. BUDGET REGULATION CHARTS

#### FINANCIAL PERFORMANCE























#### CAPITAL EXPENIDTURE

















# **IDP Strategic Objectives - Expenditure - Chart 15**



# **IDP Strategic Objectives - Capital Expenditure - Chart 16**





# **Service Charges - Revenue % Change - Chart 18**



|                                                  | 2012/13 | 2013/14 | 2014/15 |                 | Current Year 2015/16 |            |           |             | ım Term Revenu | e & Expenditure |
|--------------------------------------------------|---------|---------|---------|-----------------|----------------------|------------|-----------|-------------|----------------|-----------------|
|                                                  | 2012/13 | 2013/14 | 2014/15 |                 | Current re           | ar 2015/16 |           | Framework   |                |                 |
|