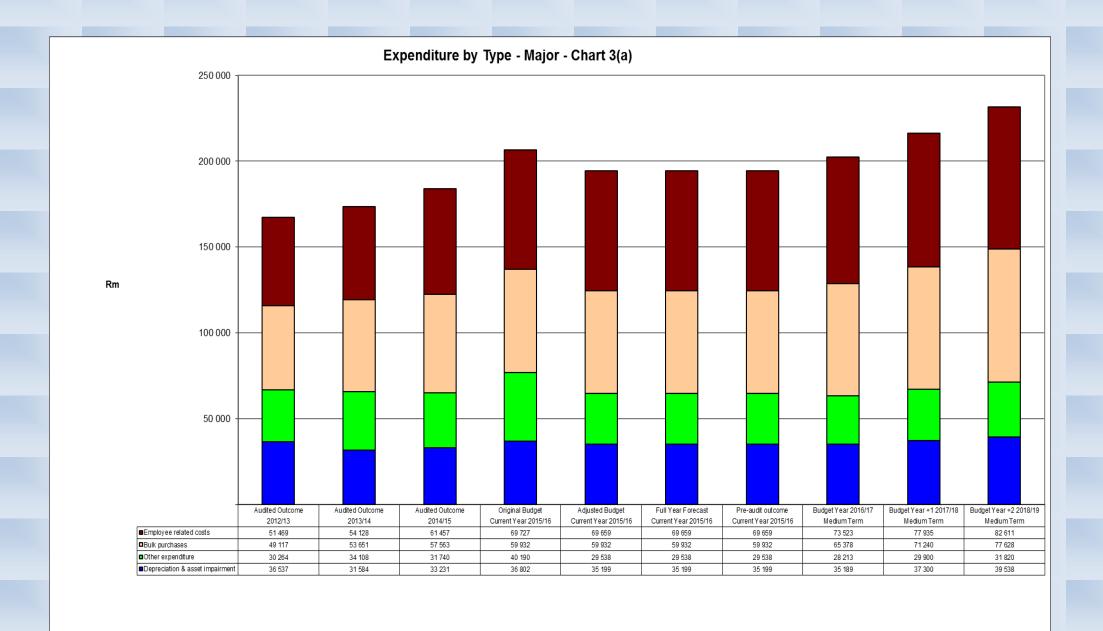

The total estimated operating and capital budget for 2016/2017 are illustrated in the schedule underneath, as well as in the relevant charts: