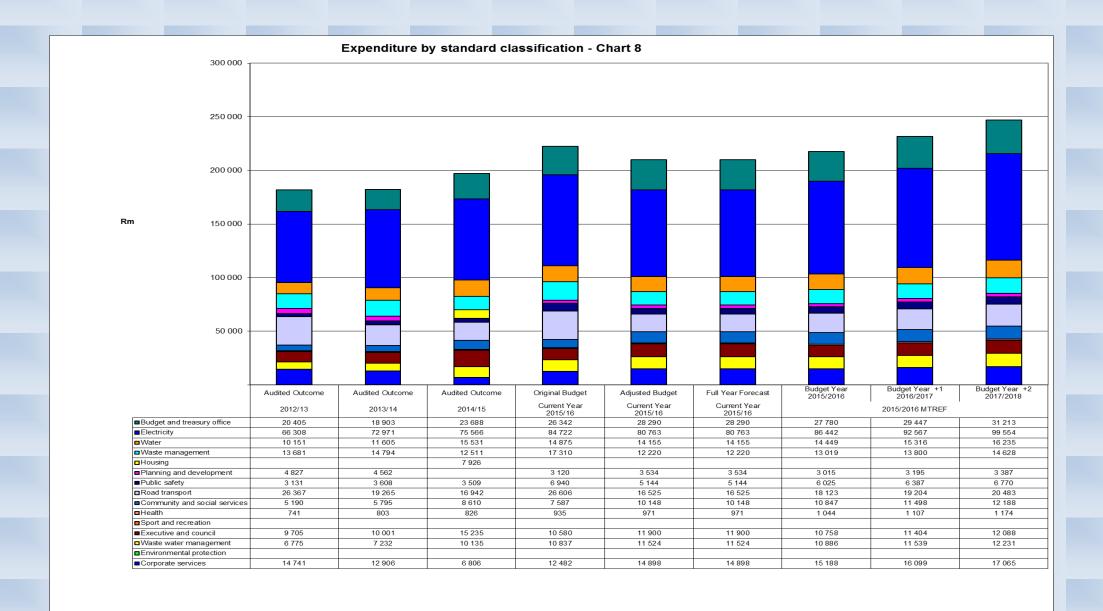

The total estimated operating and capital budget for 2016/2017 are illustrated in the schedule underneath, as well as in the relevant charts:

## SUMMARY OF BUDGET AS PER STATEMENT OF FINANCIAL PERFORMANCE

|                                                     | ADJUSTED BUDGET      | FINAL BUDGET |
|-----------------------------------------------------|----------------------|--------------|
| Revenue                                             | 2015/16              | 2016/17      |
|                                                     | R                    | R            |
| Property Rates                                      | 10 080 000           | 11 090 000   |
| Service Charges - Electricity                       | 81 053 090           | 87 673 330   |
| Service Charges - Water                             | 9 752 500            | 10 596 430   |
| Service Charges - Refuse                            | 5 000 920            | 5 412 130    |
| Service charges - Sanitation                        | 4 075 760            | 4 417 230    |
| Service charges - Other                             | 218 000              | 218 000      |
| Interest earned: External investments               | 1 000 750            | 1 000 750    |
| Interest earned: Outstanding debtors                | 2 722 650            | 2 722 650    |
| Rental of facilities                                | 75 000               | 75 000       |
| Fines                                               | 70 000               | 70 000       |
| Licences and permits                                | 631 790              | 631 790      |
| Agency services                                     | 660 000              | 660 000      |
| Transfers recognised: Operational                   | 52 475 340           | 51 653 850   |
| Transfers recognised: Capital                       | 17 162 900           | 24 982 700   |
| Gain on disposal of property                        | 103 500              | 100 000      |
| Gain on re-valuation of properties                  | 4 000 000            | 4 000 000    |
| Other revenue                                       | 2 385 490            | 1 497 690    |
| Total Revenue                                       | 191 467 690          | 206 801 550  |
|                                                     |                      |              |
| Expenditure                                         |                      |              |
| Employee costs                                      | 69 658 640           | 73 523 290   |
| Remuneration of Councillors                         | 4 054 860            | 4 136 030    |
| Debt Impairment                                     | 6 335 000            | 6 335 000    |
| Depreciation/Assets impairment                      | 35 198 500           | 35 188 500   |
| Finance Costs                                       | 4 265 010            | 3 748 960    |
| Bulk Purchases                                      | 59 932 210           | 65 378 350   |
| Transfers to Dev Agency and Tourism                 | 1 090 000            | 1 053 000    |
| Other expenditure                                   | 29 537 840           | 28 212 990   |
| Total Expenditure                                   | 210 072 060          | 217 576 120  |
|                                                     |                      |              |
| Surplus/(Deficit)                                   | -18 604 370          | -10 774 570  |
| Plus: Depreciation included (Non Cash item)         | 35 198 500           | 35 188 500   |
| Plus: Provision for post retirement medical fund    | 3 798 770            | 3 798 770    |
| Plus: Provision for landfill site rehabilitation    | 770 000              | 770 000      |
| Less: Gain on revaluation on Investment properties  | -4 000 000           | -4 000 000   |
| Less: Capital Grants included in operational revenu | e <b>-17 162 900</b> | -24 982 700  |
|                                                     |                      |              |
| Nett Surplus (-deficit)                             | 0                    | 0            |
|                                                     |                      |              |