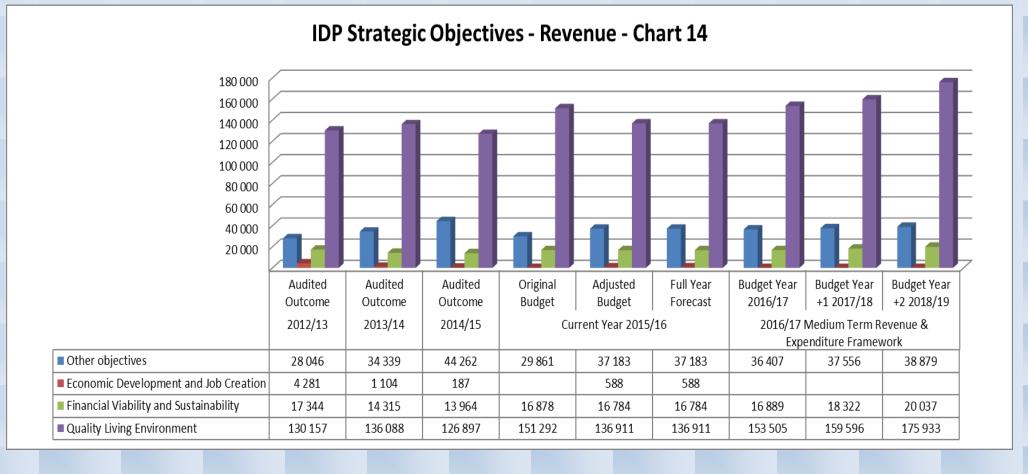

| -                                       | -                                       | -                     | _                      | -                                        | -          |
| Refuse (in excess of one rem<br>Municipal Housing - rental reba                                                                             | noval a week for indigent ho<br>tes |                            | 6   | -          | -          | -                                       | -                                       | -                                       | -                     | -                      | -                                        | _          |

#### 6. BUDGET REGULATION CHARTS

#### FINANCIAL PERFORMANCE























#### CAPITAL EXPENIDTURE

















# **IDP Strategic Objectives - Expenditure - Chart 15**



# **IDP Strategic Objectives - Capital Expenditure - Chart 16**





# **Service Charges - Revenue % Change - Chart 18**



|                                                  | 2012/13 | 2013/14 | 2014/15 |                 | Current Year 2015/16 |            |           |             | ım Term Revenu | e & Expenditure |
|--------------------------------------------------|---------|---------|---------|-----------------|----------------------|------------|-----------|-------------|----------------|-----------------|
|                                                  | 2012/13 | 2013/14 | 2014/15 |                 | Current re           | ar 2015/16 |           | Framework   |                |                 |
|