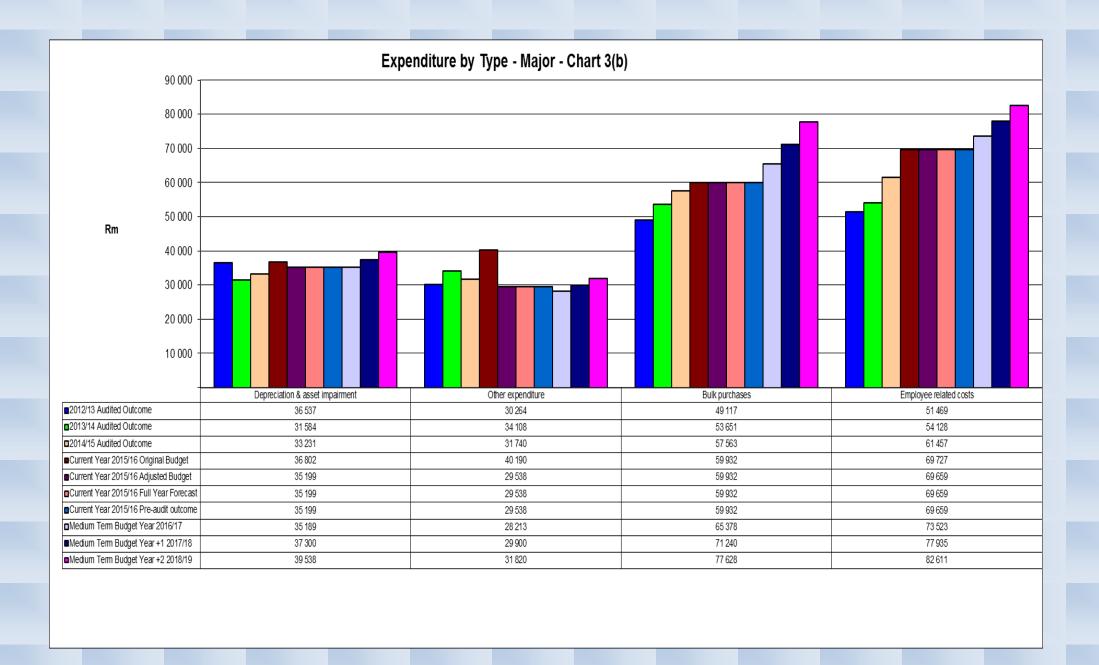

The total estimated operating and capital budget for 2016/2017 are illustrated in the schedule underneath, as well as in the relevant charts: