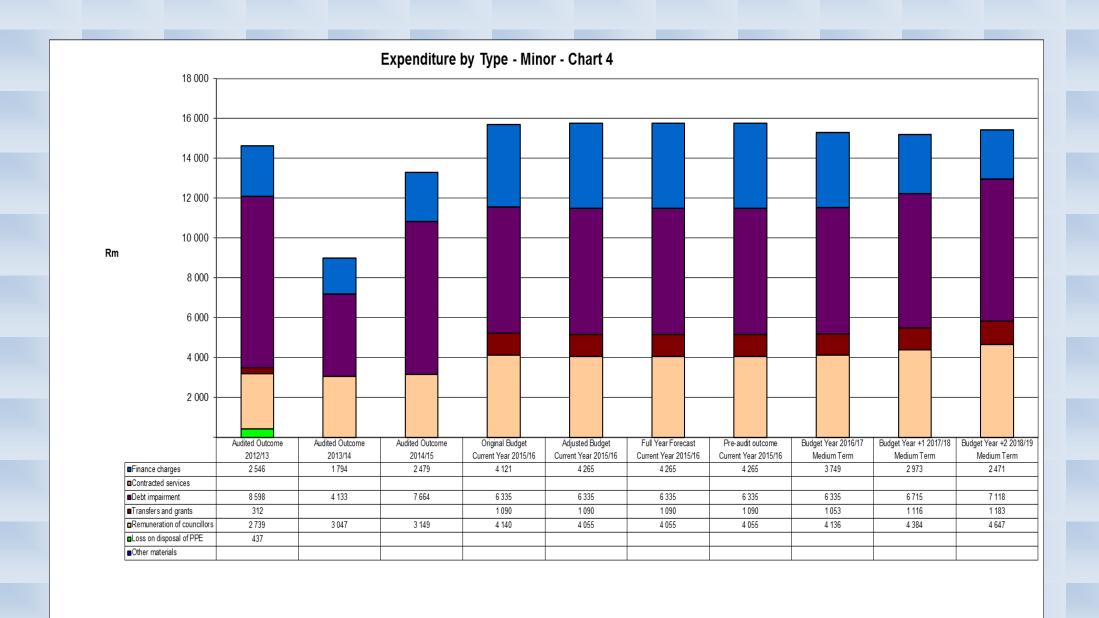

The total estimated operating and capital budget for 2016/2017 are illustrated in the schedule underneath, as well as in the relevant charts: