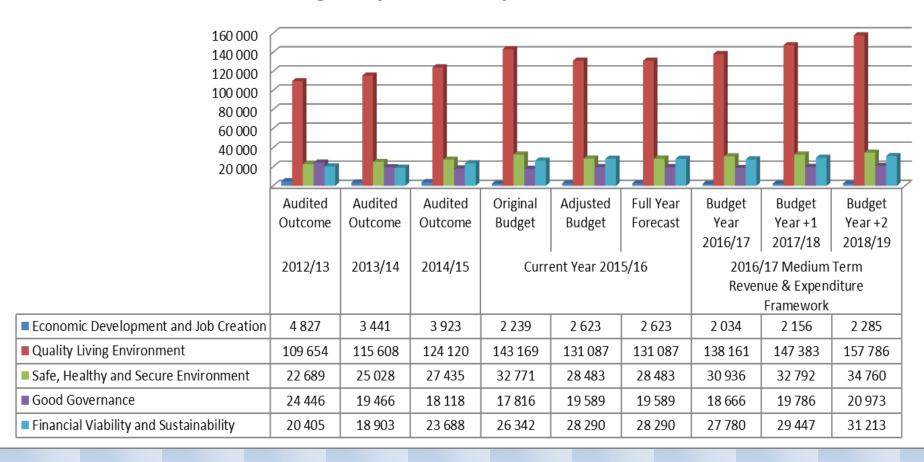

| -                     | _                      | -                                        | -          |
| Refuse (in excess of one rem<br>Municipal Housing - rental reba                                                                             | noval a week for indigent ho<br>tes |                            | 6   | -          | -          | -                                       | -                                       | -                                       | -                     | -                      | -                                        | _          |

#### 6. BUDGET REGULATION CHARTS

#### FINANCIAL PERFORMANCE























#### CAPITAL EXPENIDTURE

















# **IDP Strategic Objectives - Expenditure - Chart 15**



# **IDP Strategic Objectives - Capital Expenditure - Chart 16**





# **Service Charges - Revenue % Change - Chart 18**



|                                                  | 2012/13 | 2013/14 | 2014/15 |                 | Current Year 2015/16 |            |           |             | ım Term Revenu | e & Expenditure |
|--------------------------------------------------|---------|---------|---------|-----------------|----------------------|------------|-----------|-------------|----------------|-----------------|
|                                                  | 2012/13 | 2013/14 | 2014/15 |                 | Current re           | ar 2015/16 |           | Framework   |                |                 |
|                                                  | Audited | Audited | Audited