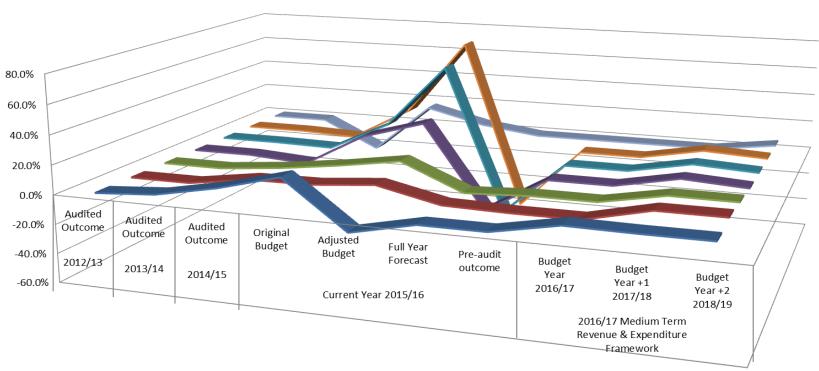

| -          |
| Refuse (in excess of one rem<br>Municipal Housing - rental reba                                                                             | noval a week for indigent ho<br>tes |                            | 6   | -          | -          | -                                       | -                                       | -                                       | -                     | -                      | -                                        | _          |

#### 6. BUDGET REGULATION CHARTS

#### FINANCIAL PERFORMANCE























#### CAPITAL EXPENIDTURE

















# **IDP Strategic Objectives - Expenditure - Chart 15**



# **IDP Strategic Objectives - Capital Expenditure - Chart 16**





# **Service Charges - Revenue % Change - Chart 18**



|                                                  | 2012/13 | 2013/14 | 2014/15 |                 | Current Year 2015/16 |            |           |             | ım Term Revenu | e & Expenditure |
|--------------------------------------------------|---------|---------|---------|-----------------|----------------------|------------|-----------|-------------|----------------|-----------------|
|                                                  | 2012/13 | 2013/14 | 2014/15 |                 | Current re           | ar 2015/16 |           | Framework   |                |                 |
|                                                  | Audited | Audited | Audited | Original Budget | Adjusted             | Full Year  | Pre-audit | Budget Year | Budget Year +1 | Budget Year +2  |
|