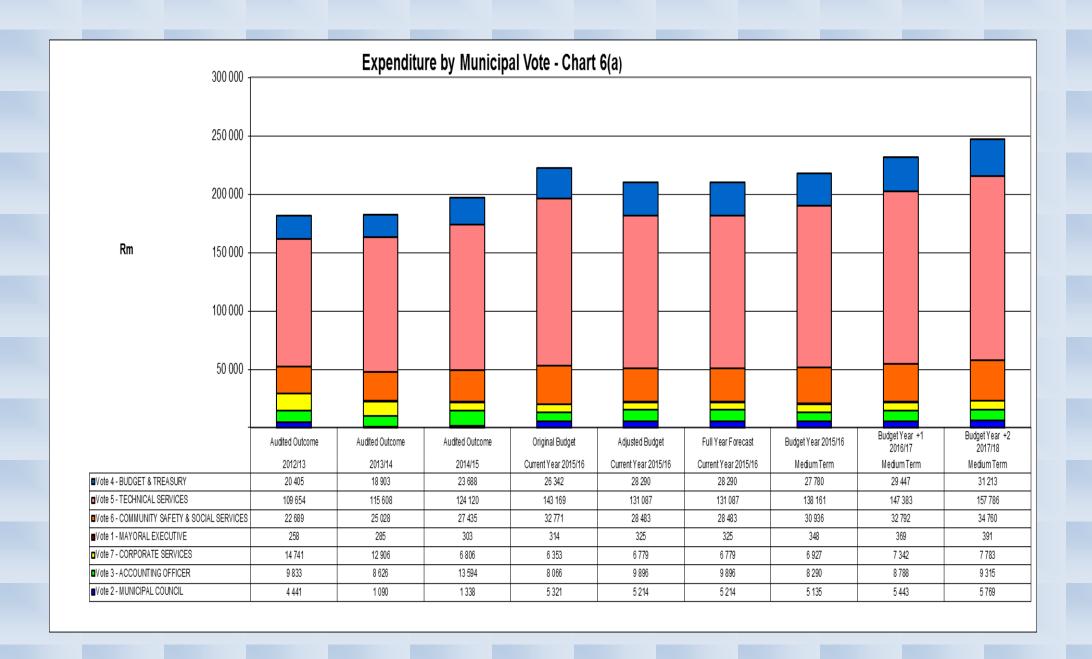

The total estimated operating and capital budget for 2016/2017 are illustrated in the schedule underneath, as well as in the relevant charts: