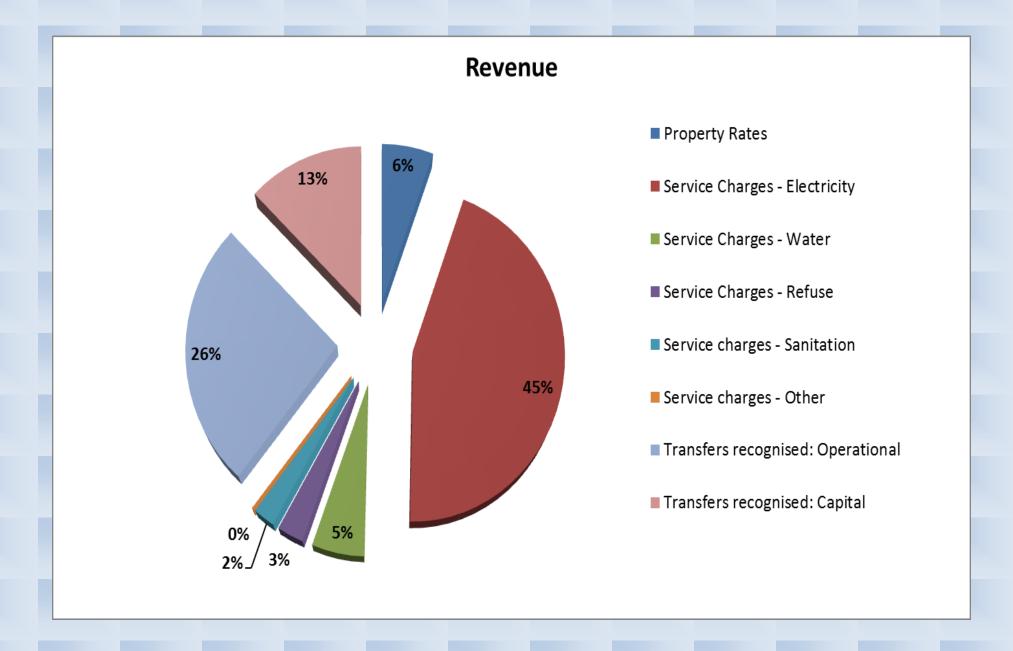

## SUMMARY OF BUDGET AS PER STATEMENT OF FINANCIAL PERFORMANCE

|                                                     | ADJUSTED BUDGET      | FINAL BUDGET |
|-----------------------------------------------------|----------------------|--------------|
| Revenue                                             | 2015/16              | 2016/17      |
|                                                     | R                    | R            |
| Property Rates                                      | 10 080 000           | 11 090 000   |
| Service Charges - Electricity                       | 81 053 090           | 87 673 330   |
| Service Charges - Water                             | 9 752 500            | 10 596 430   |
| Service Charges - Refuse                            | 5 000 920            | 5 412 130    |
| Service charges - Sanitation                        | 4 075 760            | 4 417 230    |
| Service charges - Other                             | 218 000              | 218 000      |
| Interest earned: External investments               | 1 000 750            | 1 000 750    |
| Interest earned: Outstanding debtors                | 2 722 650            | 2 722 650    |
| Rental of facilities                                | 75 000               | 75 000       |
| Fines                                               | 70 000               | 70 000       |
| Licences and permits                                | 631 790              | 631 790      |
| Agency services                                     | 660 000              | 660 000      |
| Transfers recognised: Operational                   | 52 475 340           | 51 653 850   |
| Transfers recognised: Capital                       | 17 162 900           | 24 982 700   |
| Gain on disposal of property                        | 103 500              | 100 000      |
| Gain on re-valuation of properties                  | 4 000 000            | 4 000 000    |
| Other revenue                                       | 2 385 490            | 1 497 690    |
| Total Revenue                                       | 191 467 690          | 206 801 550  |
|                                                     |                      |              |
| Expenditure                                         |                      |              |
| Employee costs                                      | 69 658 640           | 73 523 290   |
| Remuneration of Councillors                         | 4 054 860            | 4 136 030    |
| Debt Impairment                                     | 6 335 000            | 6 335 000    |
| Depreciation/Assets impairment                      | 35 198 500           | 35 188 500   |
| Finance Costs                                       | 4 265 010            | 3 748 960    |
| Bulk Purchases                                      | 59 932 210           | 65 378 350   |
| Transfers to Dev Agency and Tourism                 | 1 090 000            | 1 053 000    |
| Other expenditure                                   | 29 537 840           | 28 212 990   |
| Total Expenditure                                   | 210 072 060          | 217 576 120  |
|                                                     |                      |              |
| Surplus/(Deficit)                                   | -18 604 370          | -10 774 570  |
| Plus: Depreciation included (Non Cash item)         | 35 198 500           | 35 188 500   |
| Plus: Provision for post retirement medical fund    | 3 798 770            | 3 798 770    |
| Plus: Provision for landfill site rehabilitation    | 770 000              | 770 000      |
| Less: Gain on revaluation on Investment properties  | -4 000 000           | -4 000 000   |
| Less: Capital Grants included in operational revenu | e <b>-17 162 900</b> | -24 982 700  |
|                                                     |                      |              |
| Nett Surplus (-deficit)                             | 0                    | 0            |
|                                                     |                      |              |