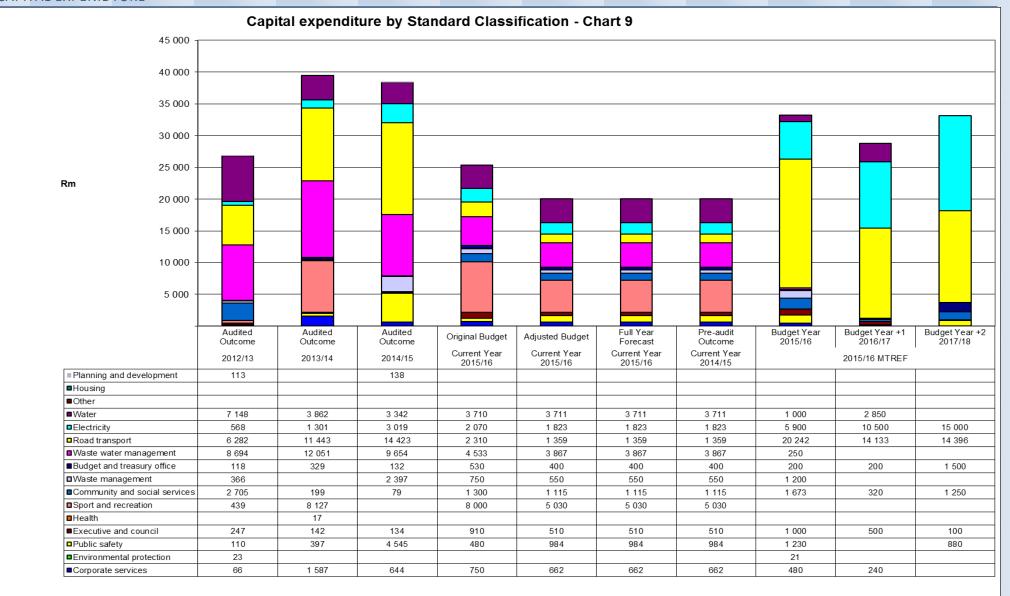

The municipality is well on track with the implementation of its current operating budget as it is in line with the cash-flow projections in the current budget. The current Capital Budget expenditure and the implementation of projects are lagging behind and the risk is that there would be a major spike in expenditure at this current year-end.

The total estimated operating and capital budget for 2016/2017 are illustrated in the schedule underneath, as well as in the relevant charts: