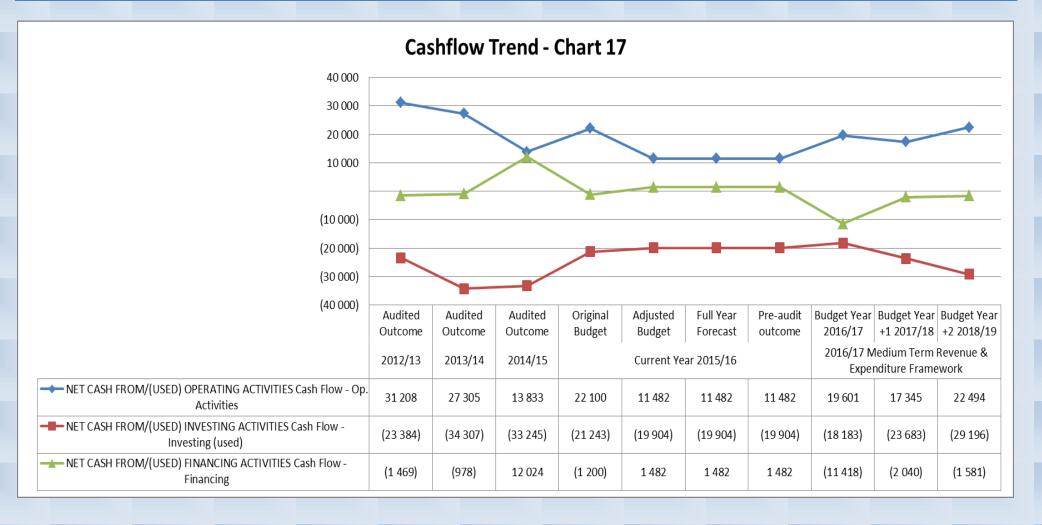

| -                                        | -          |
| Refuse (in excess of one rem<br>Municipal Housing - rental reba                                                                             | noval a week for indigent ho<br>tes |                            | 6   | -          | -          | -                                       | -                                       | -                                       | -                     | -                      | -                                        | _          |

#### 6. BUDGET REGULATION CHARTS

#### FINANCIAL PERFORMANCE























#### CAPITAL EXPENIDTURE

















# **IDP Strategic Objectives - Expenditure - Chart 15**



# **IDP Strategic Objectives - Capital Expenditure - Chart 16**





# **Service Charges - Revenue % Change - Chart 18**



|                                                  | 2012/13 | 2013/14 | 2014/15 |                 | Current Year 2015/16 |            |           |             | ım Term Revenu | e & Expenditure |
|--------------------------------------------------|---------|---------|---------|-----------------|----------------------|------------|-----------|-------------|----------------|-----------------|
|                                                  | 2012/13 | 2013/14 | 2014/15 |                 | Current re           | ar 2015/16 |           | Framework   |                |                 |
|                                                  | Audited | Audited | Audited | Original Budget | Adjusted             | Full Year  | Pre-audit |