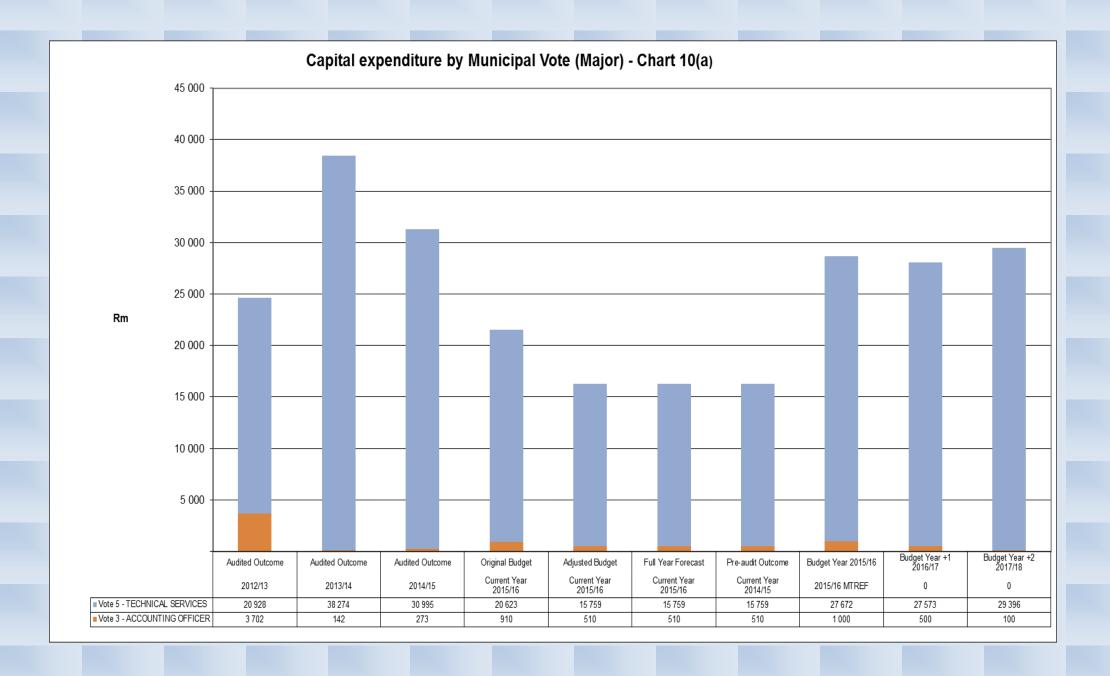

The municipality is well on track with the implementation of its current operating budget as it is in line with the cash-flow projections in the current budget. The current Capital Budget expenditure and the implementation of projects are lagging behind and the risk is that there would be a major spike in expenditure at this current year-end.

The total estimated operating and capital budget for 2016/2017 are illustrated in the schedule underneath, as well as in the relevant charts: